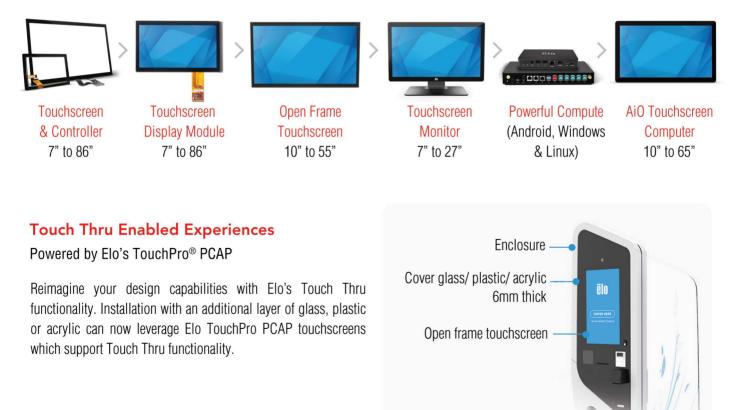

### AiO Touchscreen Computers

10 to 22-inches All-in-One touchscreen Computer for Android, Linux and Windows.

#### **Open Frame Touch Monitors**

Open frame display sizes from 10 to 43-inches. Touch Thru glass (<6mm) enabled with PCAP

# Touchscreen Monitors Interactive display sizes from 7 to 65-inches.