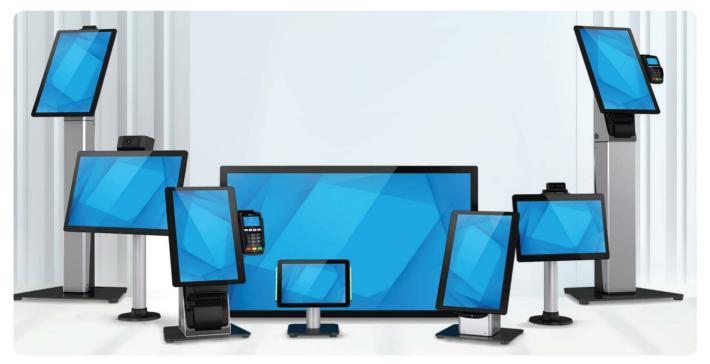

# **Touchscreens for Everything**

#### Unified Architecture from 10" to 65"

Elo's broad selection of interactive technologies ranging from 10" to 65" designed for versatile applications. Elo's unified platform is perfect for everything from point-of-sale and self-service to automation controls and collaboration.

## **Products for Every Level of Integration**

Elo touchscreens and displays are ruggedized to operate in extreme temperatures and have the ability to withstand dirt, debris or harsh cleaners that may come in contact with the device. Elo controllers are specifically designed to work with Elo touchscreens so users never have to worry about integration issues or compatability.