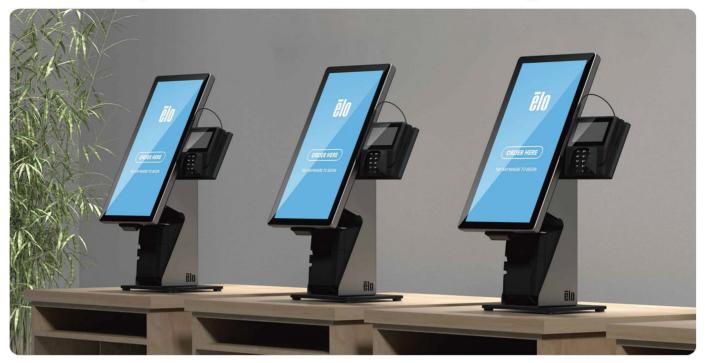

### POS Terminals

Point of sale with modular POS systems and mobile POS devices.